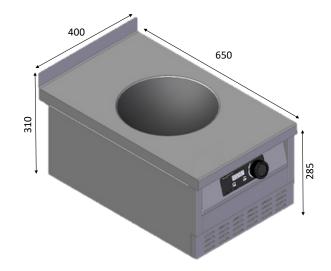

| Technical Data:        |                                  |
|------------------------|----------------------------------|
| Width x Depth x Height | 400 x 650 x 285/310              |
| Connected load:        | 3.6kW - 240V single phase        |
| Recommended fuses (A): | 15A                              |
| Functions              | Power manual setting             |
| Control panel          | Knob + 4 digits display          |
| Cooking surface        | Vitro ceramic wok bowl<br>format |