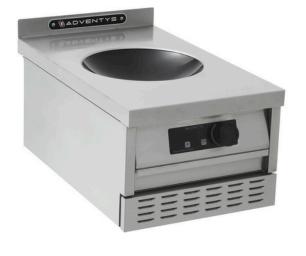

## Product Advantages:

PHOENIKS

- Stainless steel backsplash to improve and facilitate cleaning and reduce the encrustation of dirt on the back of the cabinet.
- High performance "triple skin" filtering on the front face, better cleaning/maintenance accessibility.
- Wok pan included.
- Free-standing or to be placed on stand, cupboard or fridge: removable feet for easy attachment to cupboard.
- Power manual setting from 50W to 3600W