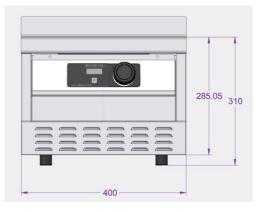

| Technical Data:        |                                  |
|------------------------|----------------------------------|
| Width x Depth x Height | 400 x 650 x 285/310              |
| Connected load:        | 3.6kW - 240V single phase        |
| Recommended fuses (A): | 15A                              |
| Functions              | Power manual setting             |
| Control panel          | Knob + 4 digits display          |
| Cooking surface        | Vitro ceramic wok bowl<br>format |